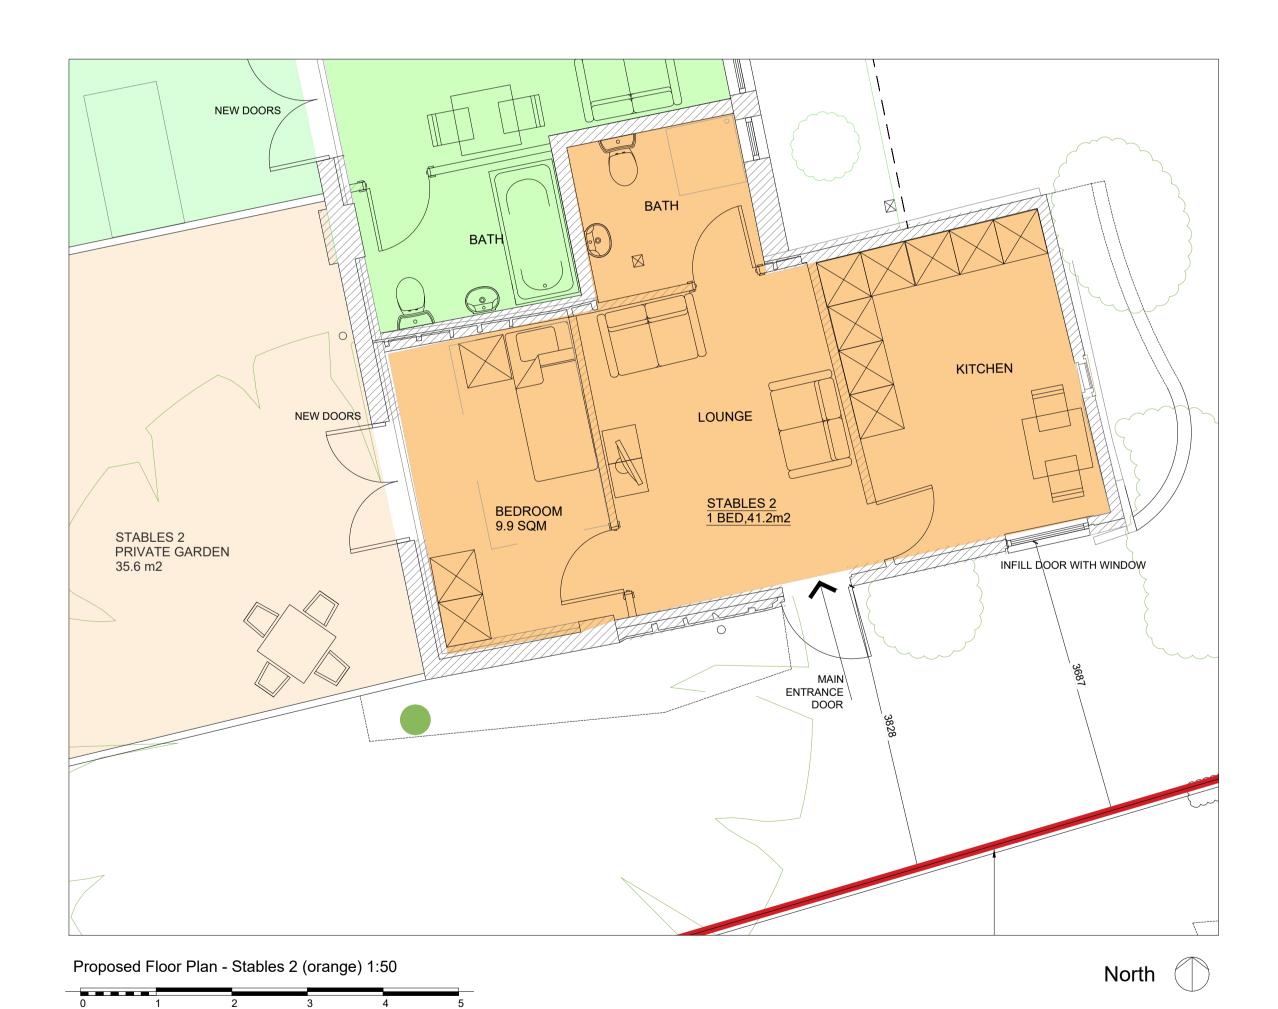

Drawing Title: PROPOSED -STABLES 2

Drawing no: 504\_P109 Project no: 504-05-18 Scale: 1:50 @ A1

SKARCHITECTS

853-855 London Road Westcliff-on-Sea SS0 9SZ

Tel: 01702 509250 Email: info@skarchitects.co.uk