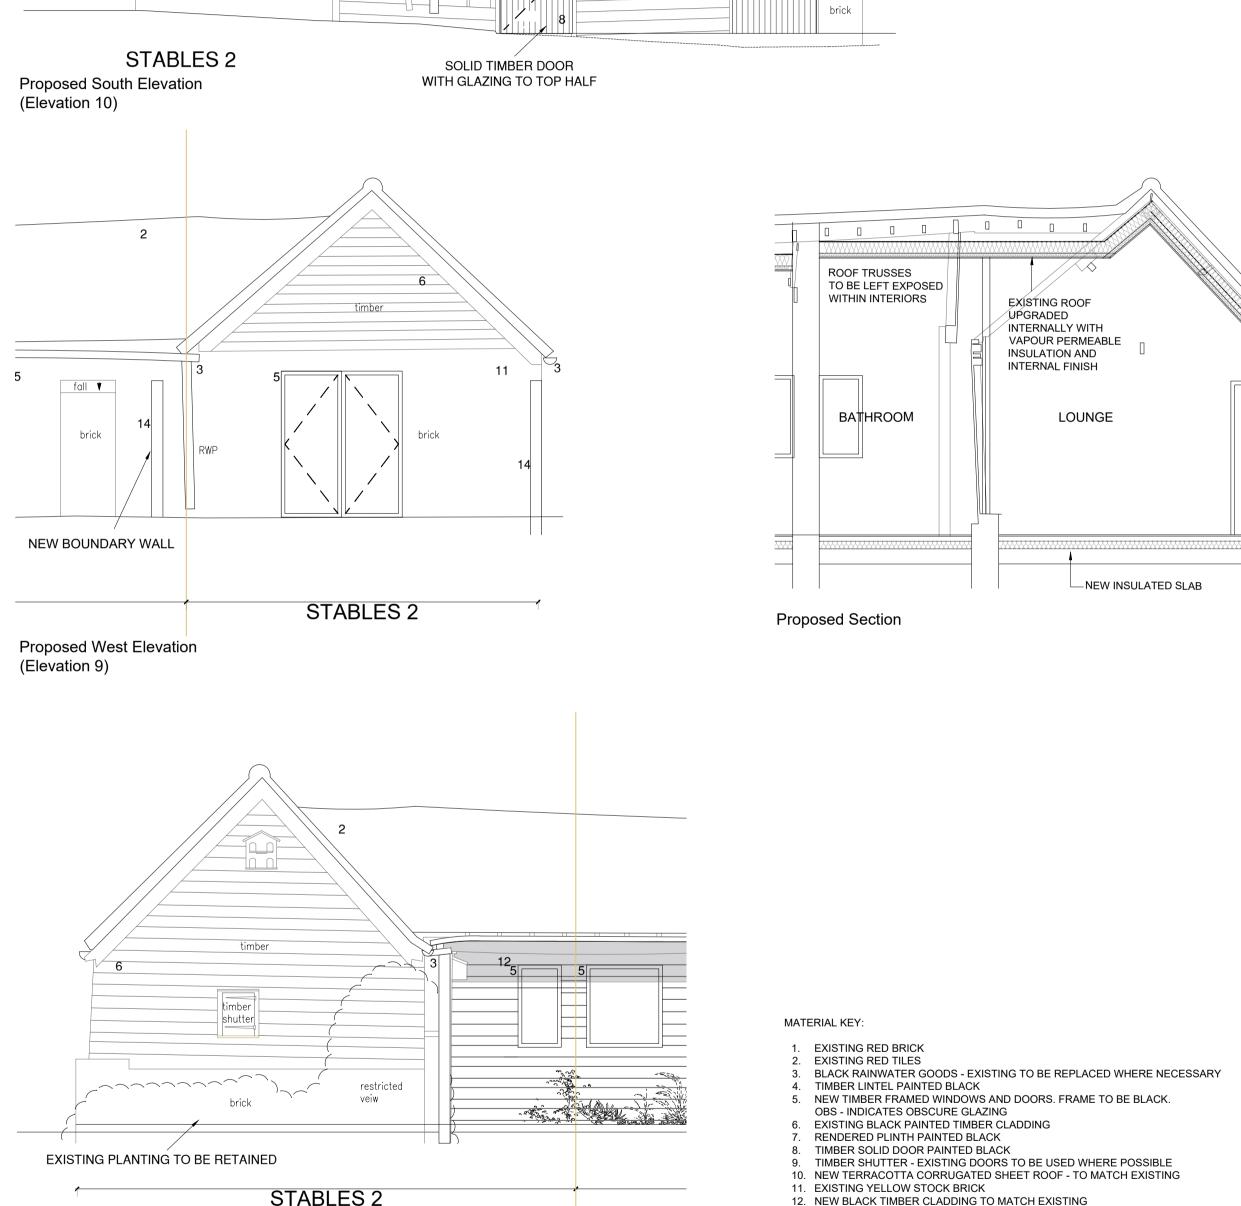

11. EXISTING TELLOW STOCK BRICK
12. NEW BLACK TIMBER CLADDING TO MATCH EXISTING
13. NEW BLACK VERTICAL TIMBER CLADDING (TO MATCH NO. 8)
14. NEW YELLOW STOCK BRICK BOUNDARY WALL TO MATCH EXISTING (H = 1800mm)

EXISTING PLANTING TO BE RETAINED

Proposed Elevations - Stables 2 1:50

Proposed East Elevation

(Elevation 11)

STABLES 2

B PLANNING REVISION
- PLANNING ISSUE 2 & 3 - Stage

DAVID DEDMAN

COCKETHURST EASTWOODBURY LANE SOUTHEND ON SEA SS2 6UE

Drawing Title: PROPOSED -STABLES 2

Drawing no: 504\_P109 Project no: 504-05-18 Scale: 1:50 @ A1

SKARCHITECTS

853-855 London Road Westcliff-on-Sea SS0 9SZ

Tel: 01702 509250 Email: info@skarchitects.co.uk