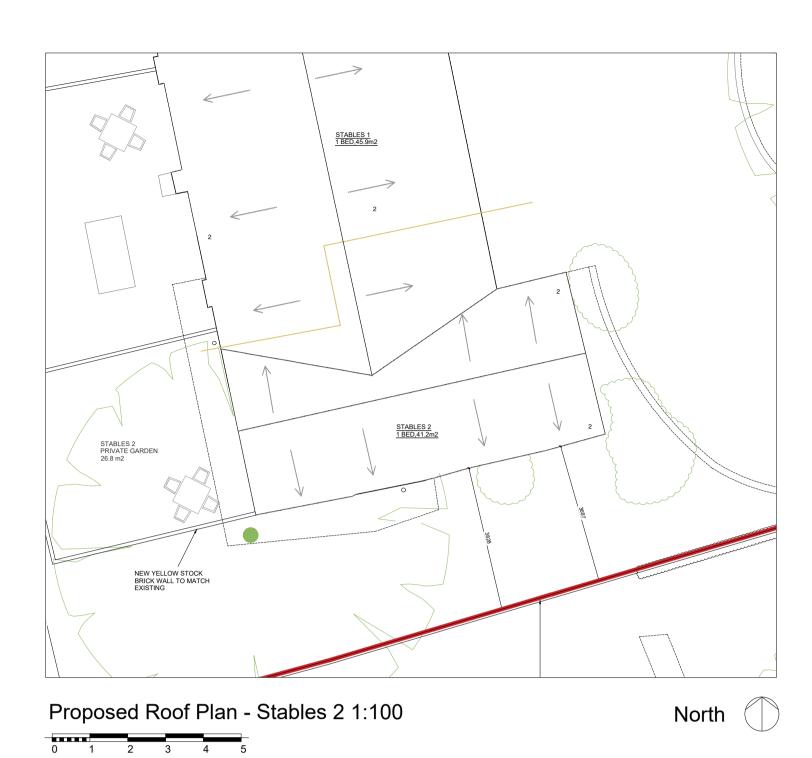

Drawing Title: PROPOSED -STABLES 2

Drawing no: 504\_P109 Project no: 504-05-18 Scale: 1:50 @ A1

SKARCHITECTS

853-855 London Road Westcliff-on-Sea SS0 9SZ

Tel: 01702 509250 Email: info@skarchitects.co.uk